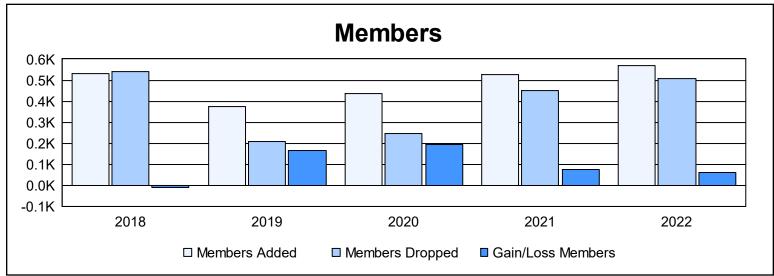

District 404 A2 As of June 2022 Cumulative

| Year      | New<br>Clubs | Dropped<br>Clubs | Gain/<br>Loss<br>Clubs | New<br>Members | Charter<br>Members | Reinstate<br>Members | Transfer<br>Members | Total<br>Member<br>Added | Total<br>Members<br>Dropped | Gain/<br>Loss<br>Members |
|-----------|--------------|------------------|------------------------|----------------|--------------------|----------------------|---------------------|--------------------------|-----------------------------|--------------------------|
| 2017-2018 | 3            | 8                | -5                     | 225            | 171                | 132                  | 2                   | 530                      | 539                         | -9                       |
| 2018-2019 | 2            | 0                | 2                      | 221            | 74                 | 71                   | 8                   | 374                      | 207                         | 167                      |
| 2019-2020 | 9            | 0                | 9                      | 202            | 212                | 22                   | 2                   | 438                      | 245                         | 193                      |
| 2020-2021 | 7            | 5                | 2                      | 295            | 198                | 24                   | 9                   | 526                      | 451                         | 75                       |
| 2021-2022 | 8            | 4                | 4                      | 308            | 227                | 22                   | 11                  | 568                      | 505                         | 63                       |
| Average   | 6            | 3                | 2                      | 250            | 176                | 54                   | 6                   | 487                      | 389                         | 98                       |